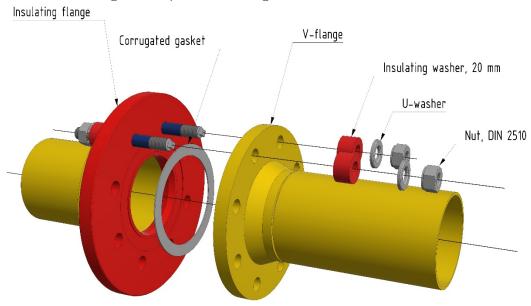

## **Example of installation of an insulating flange connection type HQ2**

## Without cable lugs, example 8-hole flange: