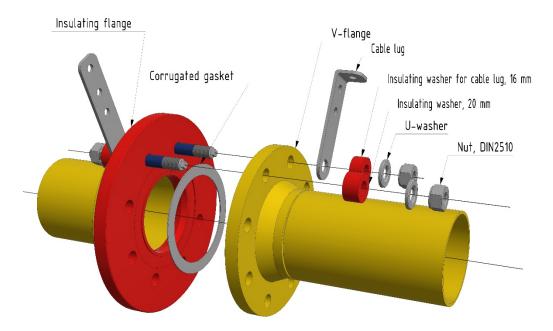

## **Example of installation of an insulating flange connection type HQ2**

## With cable lugs, example 8-hole flange:

The torque to be applied is indicated in the documentation drawing of the insulating flanges. Stud-bolt with self-lubricating coating.

Coefficient of friction of 0.12 is met for up to 5 assembly processes.